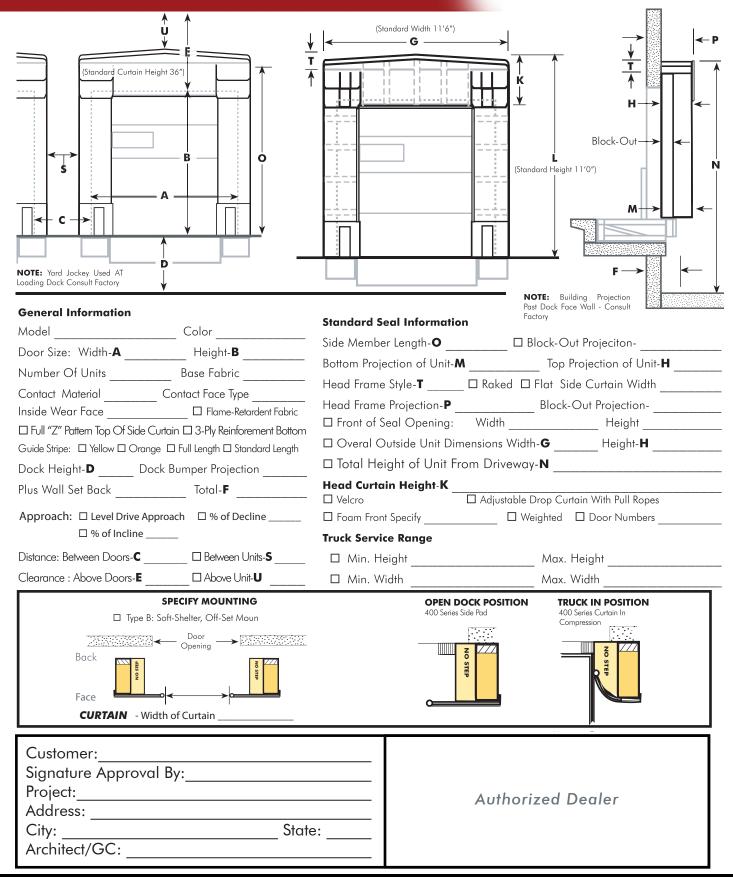

request, consult Chalfant for other available colors.

#### Select Optional Contact Face







☐ Guardian Pleat GP4 For Heavy Use. Exposure: 4" Overlap: 5" Total Length: 9" ☐ Guardian Pleat GP8

For Medium Use. Exposure: 8" Overlap: 10" Total Length: 18"

☐ Guardian Pleat GP 16

For Medium Use.

Exposure: 16.5" Overlap: 1.5" Total Length: 18"

#### Select Contact Fabric

 $\square$  22 oz Vinyl  $\square$  40 oz Vinyl  $\square$  16 oz Hypalon  $\square$  40 oz Hypalon  $\square$  16 oz Neoprene  $\square$  40 oz Neoprene  $\square$  High-Tear Resistant Guardian 60

Consistent with our policy of continuing product improvement, we reserve the right to change these specifications without notice or obligation.



# The Nation's Orignal Dock Seal Manufacturer

# Series 400 Soft Seal Shelter