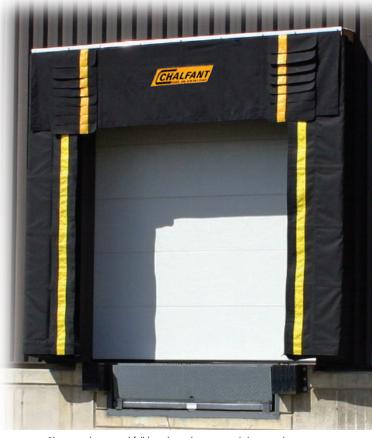

### Series 400 Soft Seal Shelter

Chalfant Series 400 Soft Seal Shlelter effective seal between your building and truck at your loading dock. Designed with the common variety of trucks in mind.

Shown with optional full length guide stripe and door number

The Series 400 Soft Seal Shelter features a unique design that acts like a shelter and dock seal combined. The Series 400 Soft Seal Shelter provides foam side pads and dock shelter style curtain, that allows full access to the rear of the trailer and yields under off-center trucks impact, due to improper positioning at the loading dock.