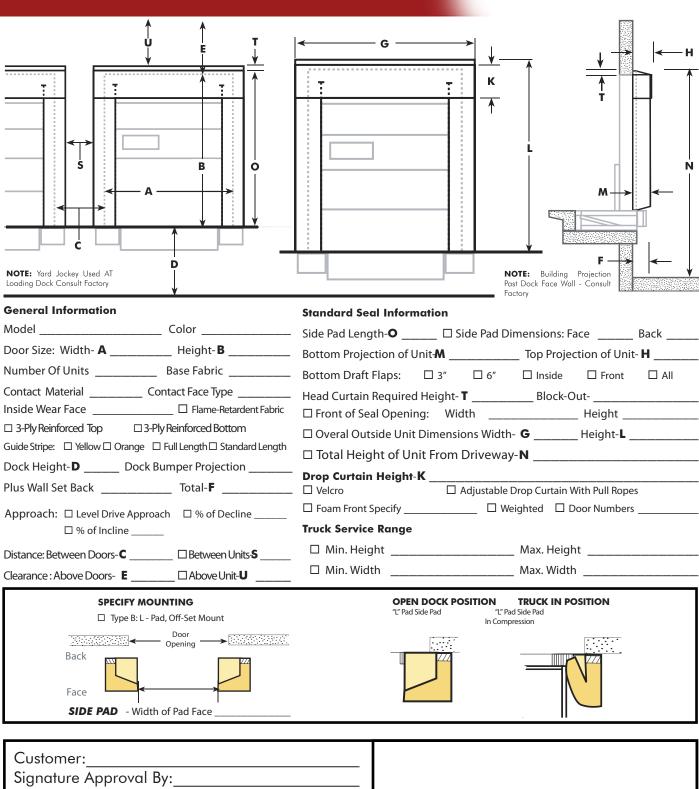

#### **General Options**

| □ Flame-retardent fabric    | ☐ Door numbers on unit (specify in notes |
|-----------------------------|------------------------------------------|
| □ Reinforce inside side pad | wear face; □ 48" high □ 96" high         |
|                             | ′ 🗆 6″ 🗆 Inside 🗖 Front 🗆 All            |
| ☐ Metal hood length: ☐ 10'  | □ 12′; Proj.: □ 14″ □ 18″ □ 24″ □ 36′    |