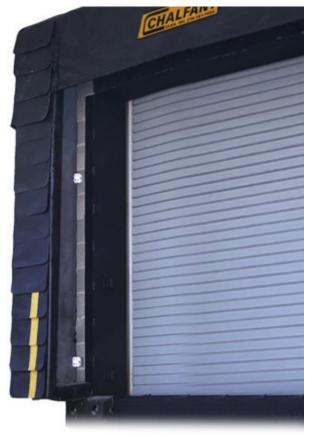

## Series 300 "L" Pad Curtain Dock Seal

Chalfant Series 300 "L" Pad Cutain Dock Seal prprovides a tight seal between the building and truck at your loading dock. Designed with the variety of trucks using rear step bumpers/lift gates and various truck heights that can arrive at your dock in mind.

□ Brown

Shown with optional 8" exposure guardian pleats

The Series 300 "L" Pad Curtain Dock Seal features a unique design that acts like a dock shelter and dock seal combined. The Series 300 provides similar projection of a dock shelter and a tight fit of a dock seal, while allowing full access to the rear of the trailer and yields under off-center truck impact, due to improper positioning at the loading dock.